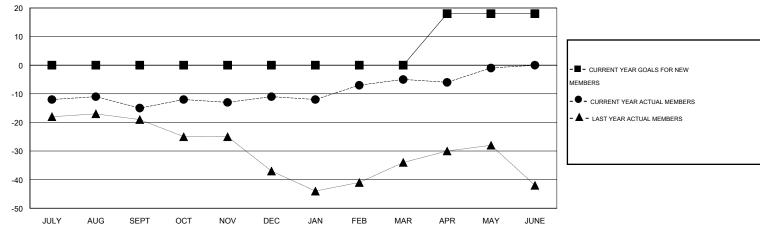

## GMT: ED LECIUS LOCATION N

| LOCATION NEW YORK | GMT CA 1 |
|-------------------|----------|
|                   |          |

|                       |                  | Clubs     |                  |                       |               |                    | Members                             |                    |                  |
|-----------------------|------------------|-----------|------------------|-----------------------|---------------|--------------------|-------------------------------------|--------------------|------------------|
| RESULTS FOR 2014-2015 |                  |           |                  | RESULTS FOR 2014-2015 |               |                    |                                     |                    |                  |
| QUARTER               | NEW CLUB<br>GOAL | NEW CLUBS | DROPPED<br>CLUBS | NET<br>GAIN/LOSS      | QUARTER       | NEW MEMBER<br>GOAL | CHARTER AND<br>NEW MEMBERS<br>ADDED | DROPPED<br>MEMBERS | NET<br>GAIN/LOSS |
| JULY/AUG/SEPT         | 0                | 0         | 0                | 0                     | JULY/AUG/SEPT | 0                  | 19                                  | 34                 | -15              |
| OCT/NOV/DEC           | 0                | 0         | 0                | 0                     | OCT/NOV/DEC   | 0                  | 32                                  | 28                 | 4                |
| JAN/FEB/MAR           | 0                | 0         | 0                | 0                     | JAN/FEB/MAR   | 0                  | 23                                  | 17                 | 6                |
| APR/MAY/JUNE          | 1                | 0         | 0                | 0                     | APR/MAY/JUNE  | 18                 | 14                                  | 10                 | 4                |